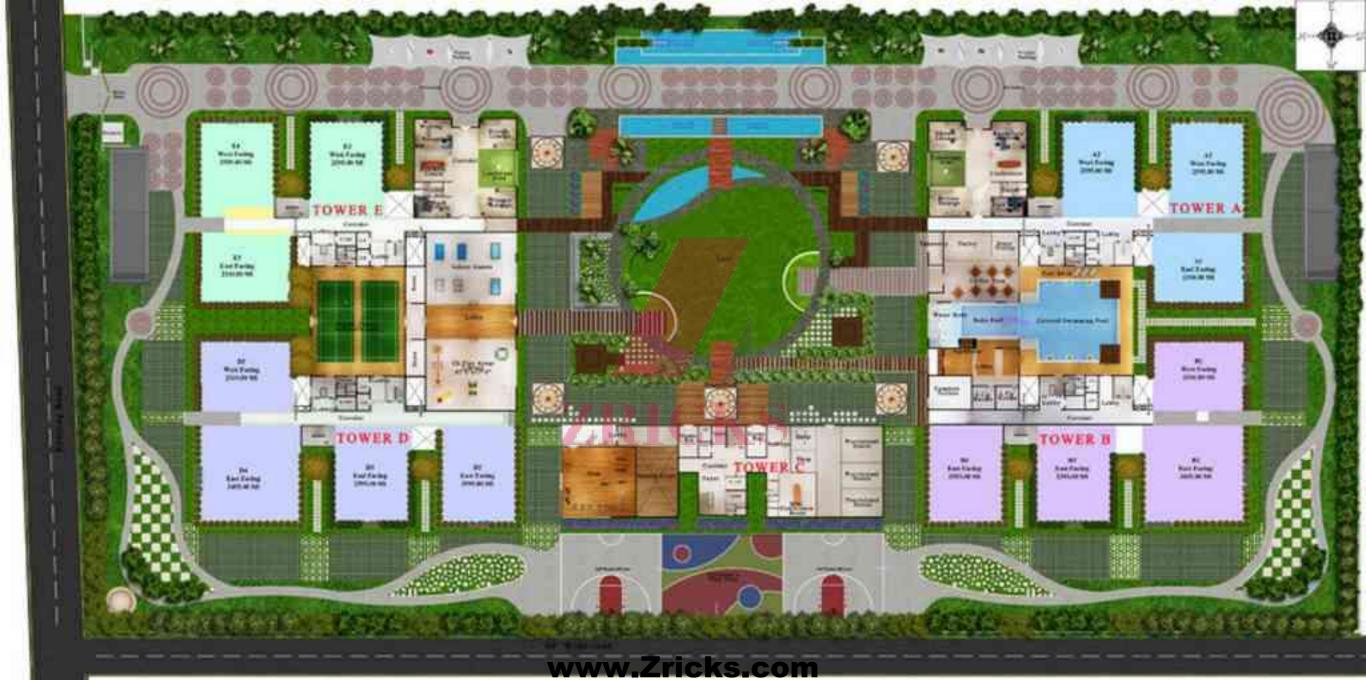

www.Zricks.com

1. 194 W. W.







#### TYPICAL FLOOR PLAN







# SPECIFICATIONS & AMENITIES

| FOUNDATION & STRUCTURE | RCC Framed Structure , to with stand wind and seismic loads for zone – II + |
|------------------------|-----------------------------------------------------------------------------|
| SUPERSTRUCTURE         | Clay brick or Fly ash brick work in cement motor.                           |

#### PLASTERING

| Internal | Double coat cement plastering of 18 mm thick finished with luppum. |
|----------|--------------------------------------------------------------------|
| External | Double coat sand faced cement plastering 18 mm thick .             |

### JOINERY WORKS

| Maindoor          | Teak wood frame with teak wood shutter One shutter finished with melamine matt polis<br>fixed with good quality hardware. |  |
|-------------------