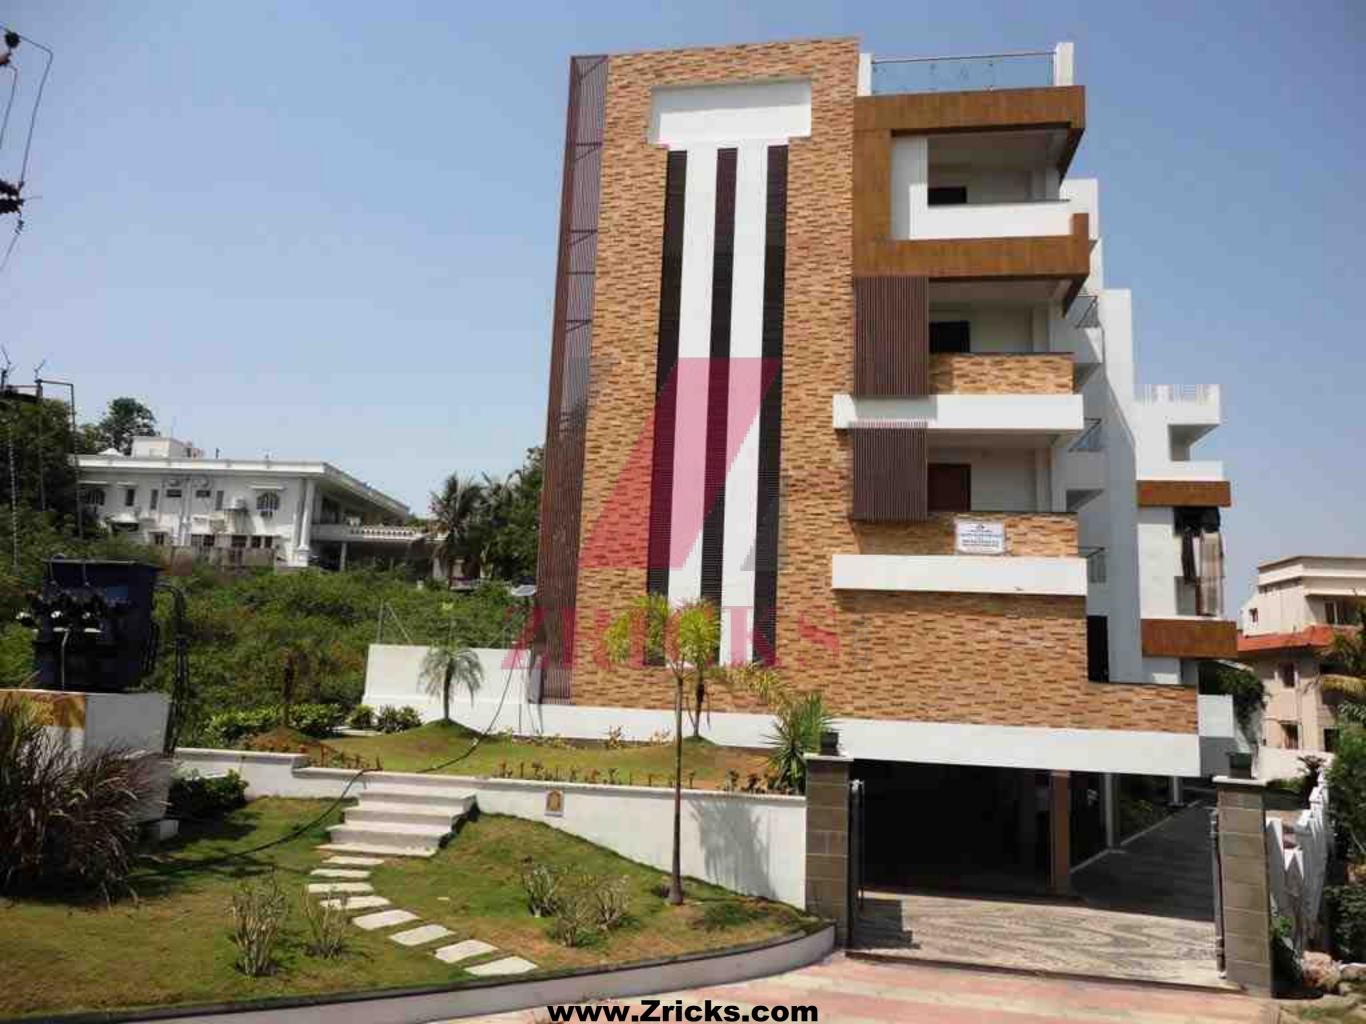

www.Zricks.com

1. 194 W. W.







#### TYPICAL FLOOR PLAN







# SPECIFICATIONS & AMENITIES

| FOUNDATION & STRUCTURE | RCC Framed Structure , to with stand wind and seismic loads for zone – II + |
|------------------------|-----------------------------------------------------------------------------|
| SUPERSTRUCTURE         | Clay brick or Fly ash brick work in cement motor.                           |

#### PLASTERING

| Internal | Double coat cement plastering of 18 mm thick finished with luppum. |
|----------|--------------------------------------------------------------------|
| External | Double coat sand faced cement plastering 18 mm thick .             |

### JOINERY WORKS

| Maindoor          | Teak wood frame with teak wood shutter One shutter finished with melam