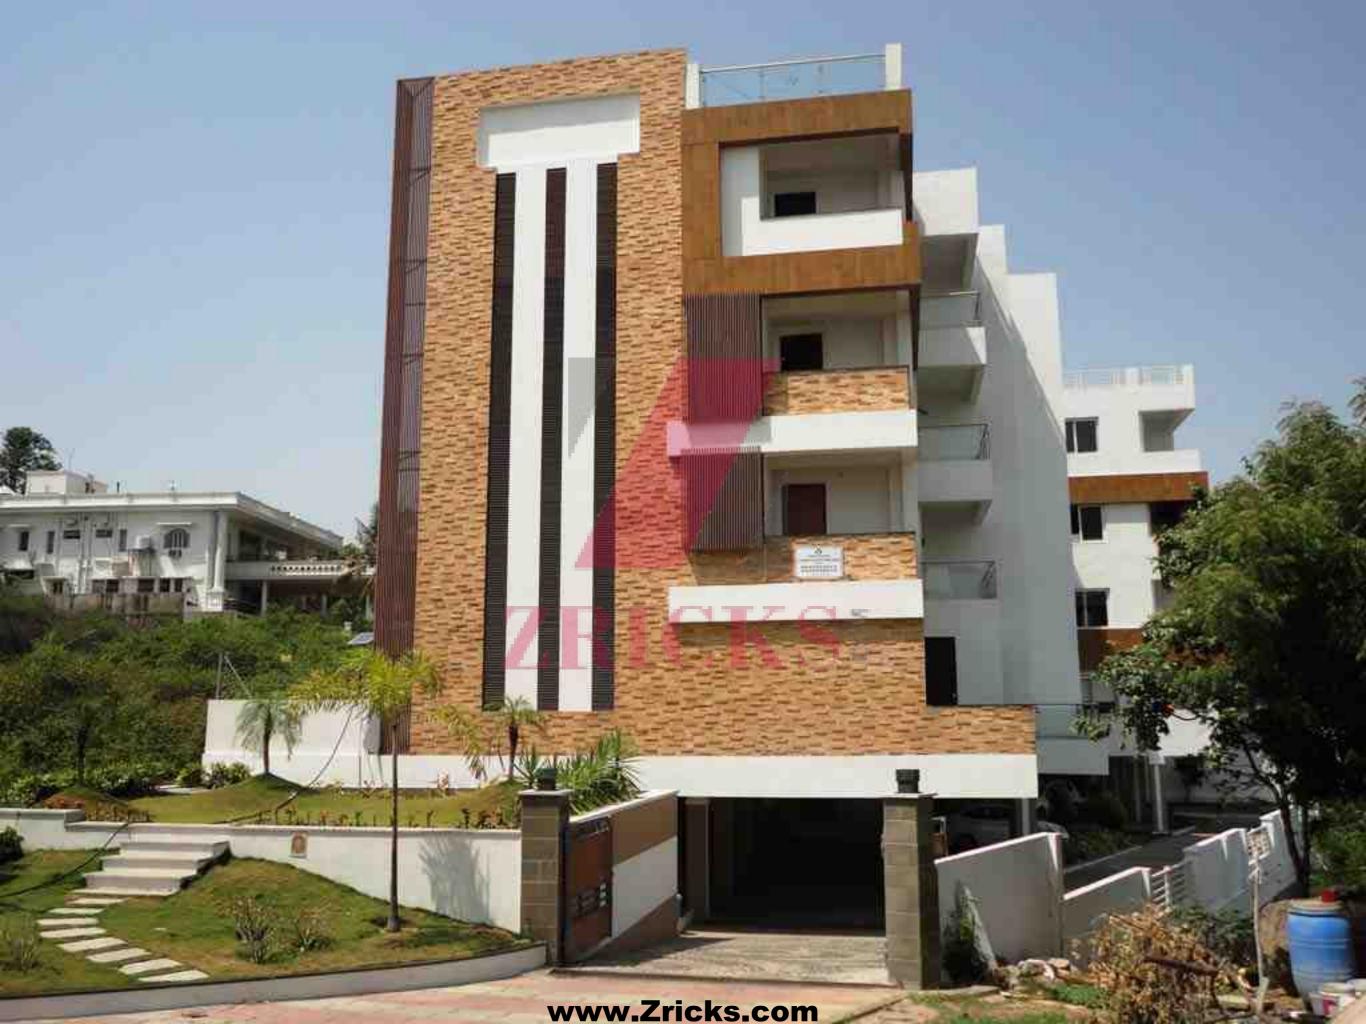

www.Zricks.com

1. 194 W. W.







#### TYPICAL FLOOR PLAN







# SPECIFICATIONS & AMENITIES

| FOUNDATION & STRUCTURE | RCC Framed Structure , to with stand wind and seismic loads for zone – II + |
|------------------------|-----------------------------------------------------------------------------|
| SUPERSTRUCTURE         | Clay brick or Fly ash brick work in cement motor.                           |

#### PLASTERING

| Internal | Double coat cement plastering of 18 mm thick finished with luppum. |
|----------|--------------------------------------------------------------------|
| External | Double coat sand faced cement plastering 18 mm thick .             |

### JOINERY WORKS

| Maindoor          | Teak wood frame with teak wood shutter One shutter finished with melamine matt p