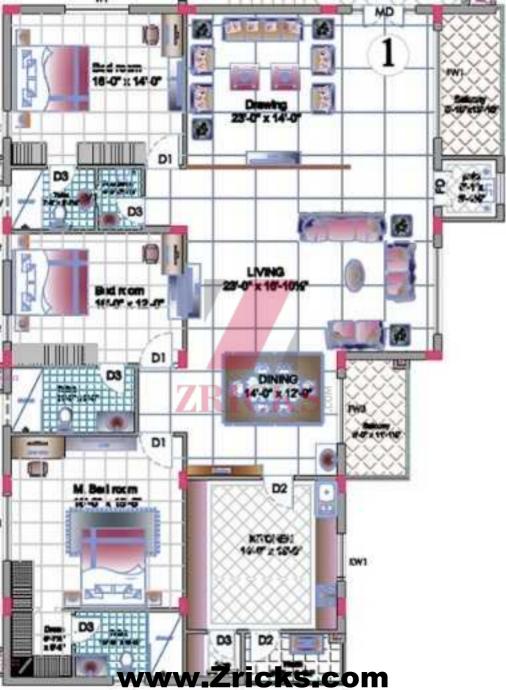

www.Zricks.com

1. 194 W. W.







#### TYPICAL FLOOR PLAN







# SPECIFICATIONS & AMENITIES

| FOUNDATION & STRUCTURE | RCC Framed Structure , to with stand wind and seismic loads for zone – II + |
|------------------------|-----------------------------------------------------------------------------|
| SUPERSTRUCTURE         | Clay brick or Fly ash brick work in cement motor.                           |

#### PLASTERING

| Internal | Double coat cement plastering of 18 mm thick finished with luppum. |
|----------|--------------------------------------------------------------------|
| External | Double coat sand faced cement plastering 18 mm thick .             |

### JOINERY WORKS

| Maindoor          | Teak wood frame with teak wood shutter One shutter finished with melamine matt polis<br>fixed with good quality