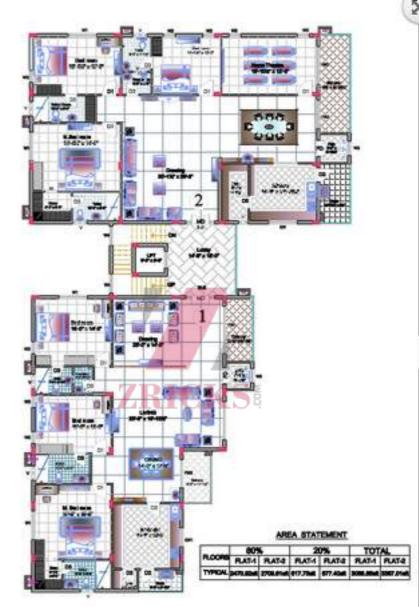

www.Zricks.com

1. 194 W. W.







#### TYPICAL FLOOR PLAN







# SPECIFICATIONS & AMENITIES

| FOUNDATION & STRUCTURE | RCC Framed Structure , to with stand wind and seismic loads for zone – II + |
|------------------------|-----------------------------------------------------------------------------|
| SUPERSTRUCTURE         | Clay brick or Fly ash brick work in cement motor.                           |

#### PLASTERING

| Internal | Double coat cement plastering of 18 mm thick finished with luppum. |
|----------|--------------------------------------------------------------------|
| External | Double coat sand faced cement plastering 18 mm thick .             |

### JOINERY WORKS

| Maindoor          | Teak wood frame with teak wood shutter One shutter finished with melamine matt polis<br>fixed with good quality hardware. |  |
|---------------