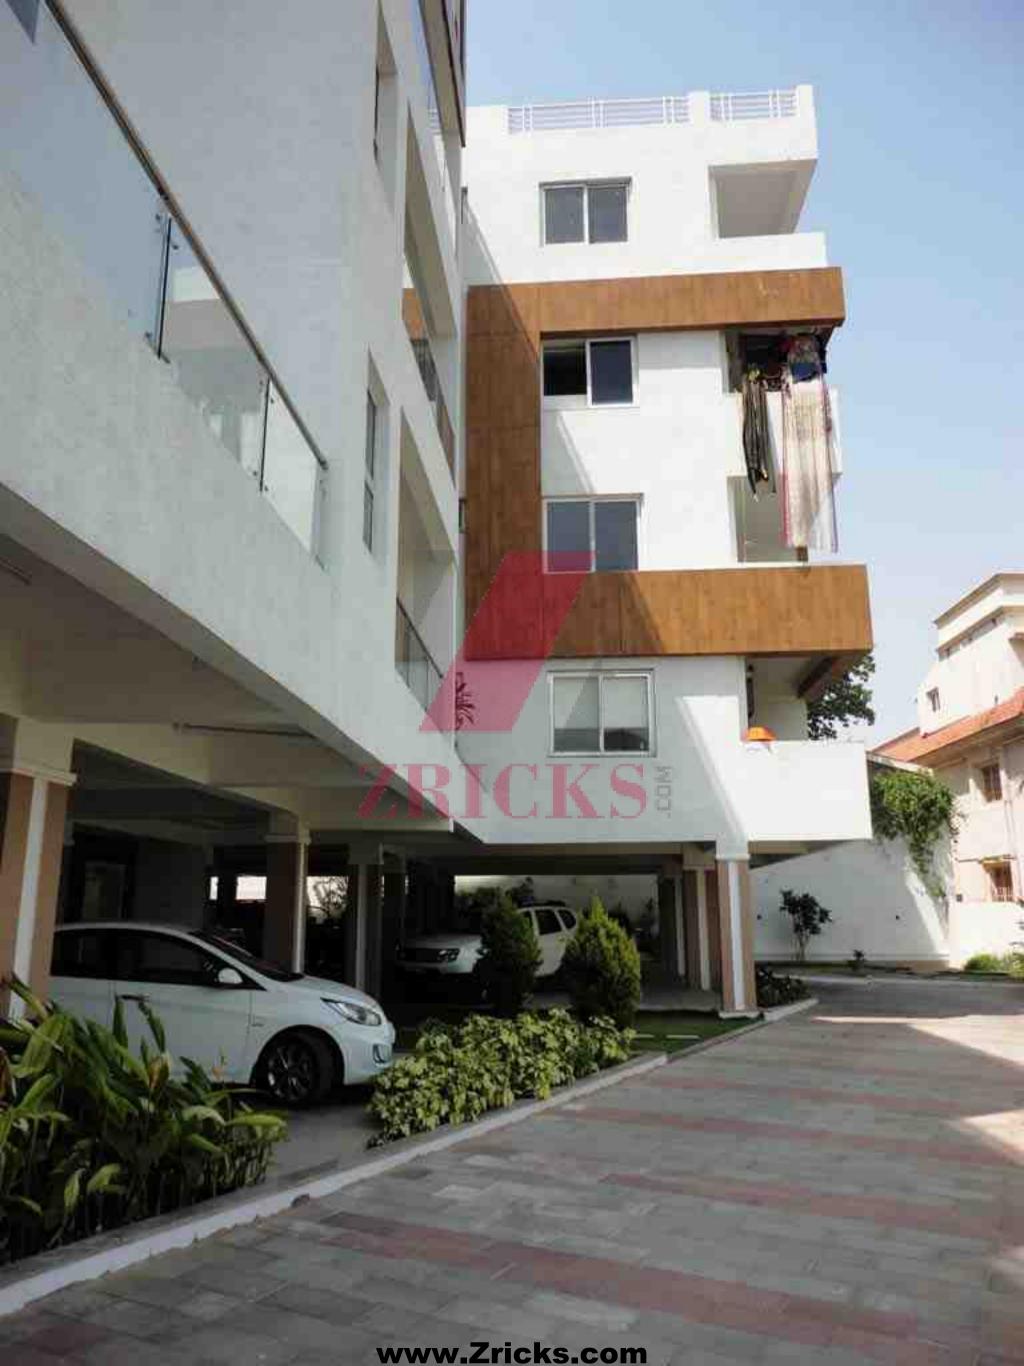

www.Zricks.com

1. 194 W. W.







#### TYPICAL FLOOR PLAN







# SPECIFICATIONS & AMENITIES

| FOUNDATION & STRUCTURE | RCC Framed Structure , to with stand wind and seismic loads for zone – II + |
|------------------------|-----------------------------------------------------------------------------|
| SUPERSTRUCTURE         | Clay brick or Fly ash brick work in cement motor.                           |

#### PLASTERING

| Internal | Double coat cement plastering of 18 mm thick finished with luppum. |
|----------|--------------------------------------------------------------------|
| External | Double coat sand faced cement plastering 18 mm thick .             |

### JOINERY WORKS

| Maindoor          | Teak wood frame with teak wood shutter One shutter finished with melamine matt