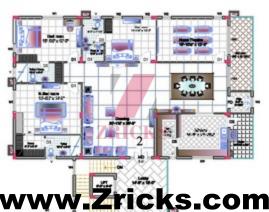

www.Zricks.com

1. 194 W. W.







#### TYPICAL FLOOR PLAN







# SPECIFICATIONS & AMENITIES

| FOUNDATION & STRUCTURE | RCC Framed Structure , to with stand wind and seismic loads for zone – II + |
|------------------------|-----------------------------------------------------------------------------|
| SUPERSTRUCTURE         | Clay brick or Fly ash brick work in cement motor.                           |

#### PLASTERING

| Internal | Double coat cement plastering of 18 mm thick finished with luppum. |
|----------|--------------------------------------------------------------------|
| External | Double coat sand faced cement plastering 18 mm thick .             |

### JOINERY WORKS

| Maindoor          | Teak wood frame with teak wood shutter One shutter finished with melamine matt polis<br>fixed with good quality ha